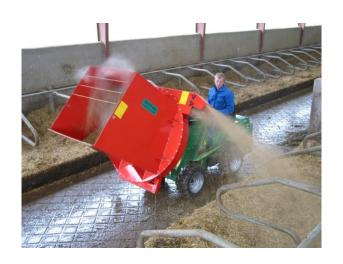

## Skovbo Straw Machine 90x120

The Straw Machine requires very little space and is extremely reliable and flexible in use

Wide range of accessories

## Specifications

This self-loading Straw Machine can handle tasks where traditional straw machines must give up, for example in binding stables, bed bays, calving boxes, calf huts etc. The Straw Machine is delivered with top or bottom output