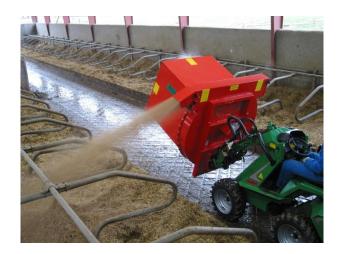

## Skovbo Straw Machine 90x120

The Straw Machine requires very little space and is extremely reliable and flexible in use

Wide range of accessories

## Specifications

This self-loading Straw Machine can handle tasks where traditional straw machines must give up, for example in binding stables, bed bays, calving boxes, calf huts etc. The Straw Machine is delivered with top or bottom output