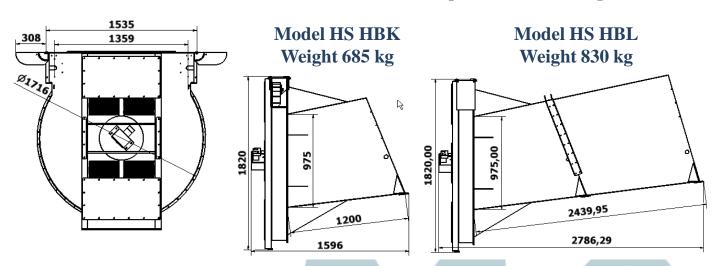

## Specifications

This self-loading Straw Machine can handle tasks where traditional straw machines must give up, for example in binding stables, bed bays, calving boxes, calf huts etc. The Straw Machine is delivered with top or bottom output

The Straw Machine is delivered with mounting plate/bracket at customers request, and can be used on all models of loaders, tractors, telehandlers etc.