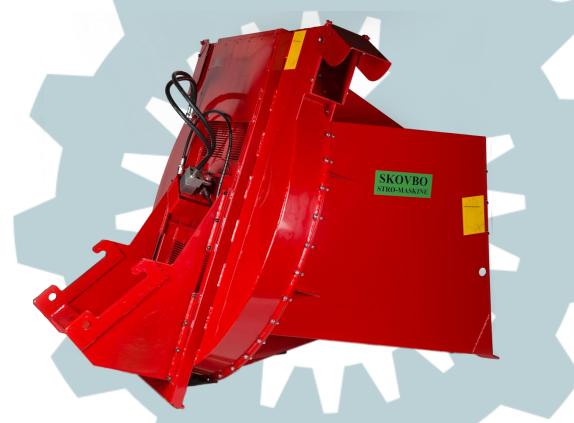

## Skovbo Straw Machine 90x120

The Straw Machine requires very little space and is extremely reliable and flexible in use

Wide range of accessories

## Specifications

This self-loading Straw Machine can handle tasks where traditional straw machines must give up, for example in binding stables, bed bays, calving boxes, calf huts etc. The Straw Machine is delivered with top or bottom output

The Straw Machine is delivered with mounting plate/bracket at customers request, and can be used on all models of loaders, tractors, telehandlers etc.