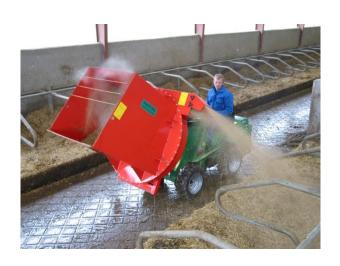

## Skovbo Straw Machine 90x90

The Straw Machine requires very little space and is extremely reliable and flexible in use

Wide range of accessories

## Specifications

This self-loading Straw Machine can handle tasks where traditional straw machines must give up, for example in binding stables, bed bays, calving boxes, calf huts etc. The Straw Machine is delivered with top or bottom output

The Straw Machine is delivered with mounting plate/bracket at customers request, and can be used on all models of loaders, tractors, telehandlers etc.