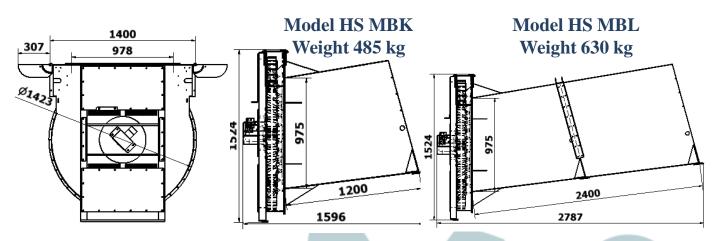

## Specifications

This self-loading Straw Machine can handle tasks where traditional straw machines must give up, for example in binding stables, bed bays, calving boxes, calf huts etc. The Straw Machine is delivered with top or bottom output