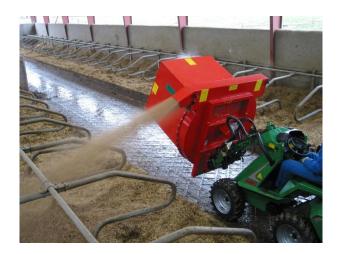

## Skovbo Straw Machine 90x90

The Straw Machine requires very little space and is extremely reliable and flexible in use

Wide range of accessories

## Specifications

This self-loading Straw Machine can handle tasks where traditional straw machines must give up, for example in binding stables, bed bays, calving boxes, calf huts etc. The Straw Machine is delivered with top or bottom output