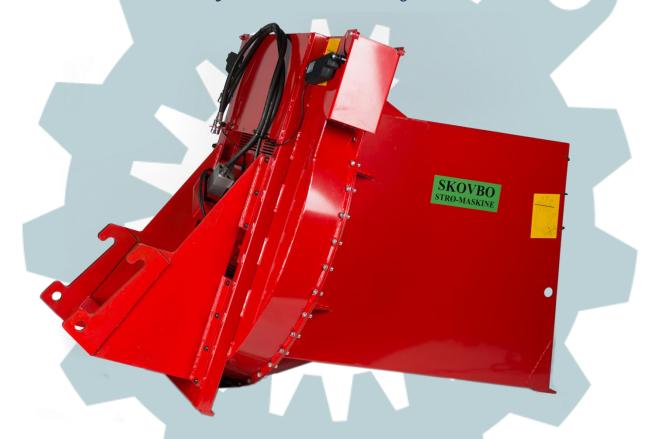

## Skovbo Straw Machine 90x90

The Straw Machine requires very little space and is extremely reliable and flexible in use

Wide range of accessories

## Specifications

This self-loading Straw Machine can handle tasks where traditional straw machines must give up, for example in binding stables, bed bays, calving boxes, calf huts etc. The Straw Machine is delivered with top or bottom output