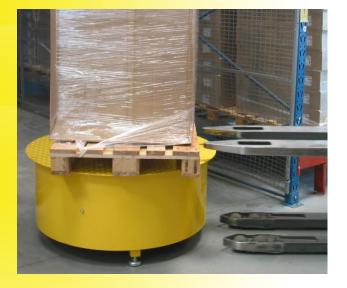

## Pallet Turner World News

Place the pallet on the pallet turner

back and pallet rotated 90 °

This pallet turner is completely without any kind of connections, so it can easily be moved to exactly where you need to turn pallets, without use of energy