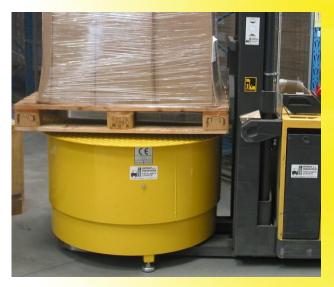

## Pallet Turner World News

Place the pallet on the pallet turner

back and pallet rotated 90 °

This pallet turner is completely without any kind of connections, so it can easily be moved to exactly where you need to turn pallets, without use of energy