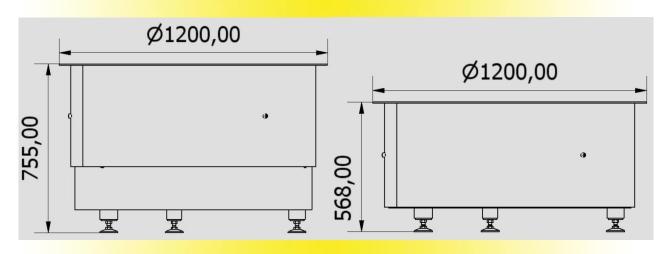

## Specifications

Can be used wherever there is a need for switching between short and long side handling of pallets. Can be used for depth stacking shelves and maxi packer

| Model         | PT 1200_90  | PT 1500_90  |
|---------------|-------------|-------------|
| Diameter      | 1200mm      | 1500mm      |
| Height        | 568mm/755mm | 568mm/755mm |
| Pallet weight | 80-1200 kg  | 90-1200 kg  |
| Weight        | 205 kg      | 265 kg      |