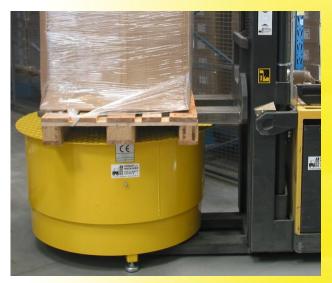

## Pallet Turner World News

Place the pallet on the pallet turner

back and pallet rotated 90 °

This pallet turner is completely without any kind of connections, so it can easily be moved to exactly where you need to turn pallets, without use of energy