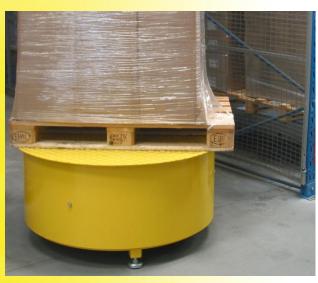

## Pallet Turner World News

Place the pallet on the pallet turner

back and pallet rotated 90 °

This pallet turner is completely without any kind of connections, so it can easily be moved to exactly where you need to turn pallets, without use of energy